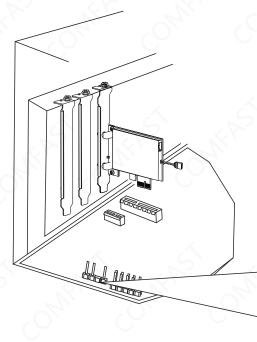

## 1 Hardware Installation

1.1 Insert the wireless adapter into the PCI-Ex1 slot (Also compatible with PCI-Ex4, PCI-Ex8, PCI-Ex16 slots) and screw the bezel.

1.2 Plug the Bluetooth cable into the wireless adapter and the motherboard interface.

1.3 Plug the female ARGB light strip extension cord into the motherboard interface.