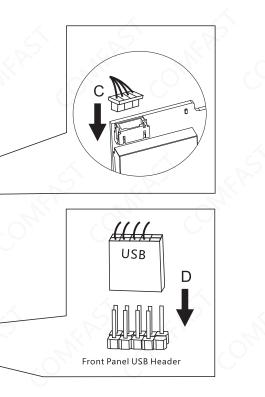

1.3 Plug the female ARGB light strip extension cord into the motherboard interface.