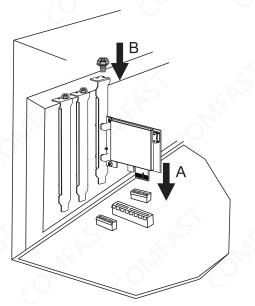

## 1 Hardware Installation

1.1 Insert the wireless adapter into the PCI-Ex1 slot (Also compatible with PCI-Ex4, PCI-Ex8, PCI-Ex16 slots) and screw the bezel.

1.2 Plug the Bluetooth cable into the wireless adapter and the motherboard interface.