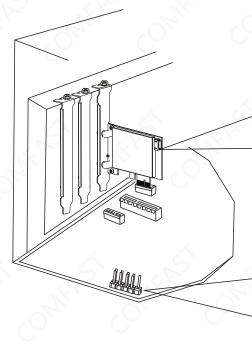

## 1 Hardware Installation

1.1 Insert the wireless adapter into the PCI-Ex1 slot (Also compatible with PCI-Ex4, PCI-Ex8, PCI-Ex16 slots) and screw the bezel.

1.2 Plug the Bluetooth cable into the wireless adapter and the motherboard interface.

1.3 Plug the female ARGB light strip extension cord into the motherboard interface.