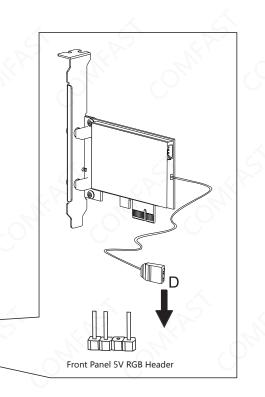

1.3 Plug the female ARGB light strip extension cord into the motherboard interface.