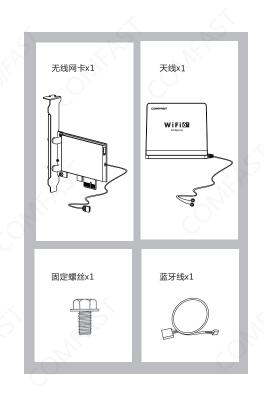

## 1 Hardware Installation

1.1 Insert the wireless adapter into the PCI-Ex1 slot (Also compatible with PCI-Ex4, PCI-Ex8, PCI-Ex16 slots) and screw the bezel.

1.2 Plug the Bluetooth cable into the wireless adapter and the motherboard interface.

## 3 Bluetooth Driver Installation

3.1 Please download the driver from the COMFAST official website. This installation method uses win10 as an example. Open the corresponding driver folder, double-click "BT\_21.30.0\_64\_Win10.exe" to run the installation program, and click Next to complete the installation. (Note: if the installation file is a compressed package, you need to decompress it to install)