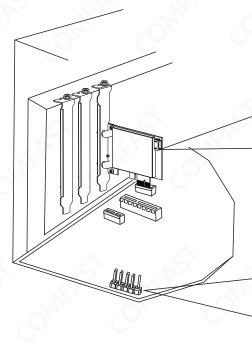

## 1 Hardware Installation

1.1 Insert the wireless adapter into the PCI-Ex1 slot (Also compatible with PCI-Ex4, PCI-Ex8, PCI-Ex16 slots) and screw the bezel.

1.2 Plug the Bluetooth cable into the wireless adapter and the motherboard interface.

1.3 Plug the female ARGB light strip extension cord into the motherboard interface.