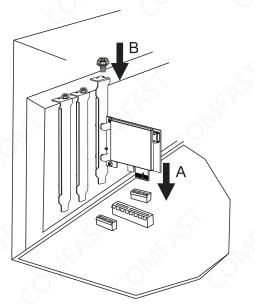

## 1 Hardware Installation

1.1 Insert the wireless adapter into the PCI-Ex1 slot (Also compatible with PCI-Ex4, PCI-Ex8, PCI-Ex16 slots) and screw the bezel.

1.2 Plug the Bluetooth cable into the wireless adapter and the motherboard interface.