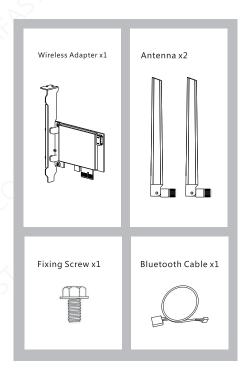

## 1 Hardware Installation

1.1 Insert the wireless adapter into the PCI-Ex1 slot (Also compatible with PCI-Ex4, PCI-Ex8, PCI-Ex16 slots) and screw the bezel.

1.2 Plug the Bluetooth cable into the wireless adapter and the motherboard interface.

#### 1.4 Antenna installation.