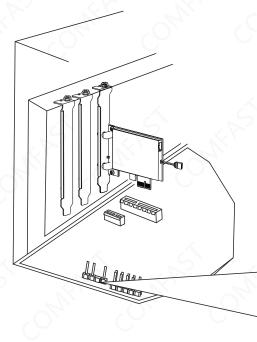

## 1 Hardware Installation

1.1 Insert the wireless adapter into the PCI-Ex1 slot (Also compatible with PCI-Ex4, PCI-Ex8, PCI-Ex16 slots) and screw the bezel.

1.2 Plug the Bluetooth cable into the wireless adapter and the motherboard interface.

1.3 Plug the female ARGB light strip extension cord into the motherboard interface.