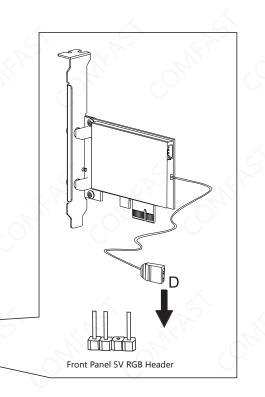

1.3 Plug the female ARGB light strip extension cord into the motherboard interface.