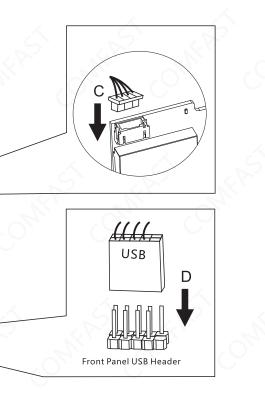

## 1 Hardware Installation

1.1 Insert the wireless adapter into the PCI-Ex1 slot (Also compatible with PCI-Ex4, PCI-Ex8, PCI-Ex16 slots) and screw the bezel.

1.2 Plug the Bluetooth cable into the wireless adapter and the motherboard interface.

1.3 Plug the female ARGB light strip extension cord into the motherboard interface.