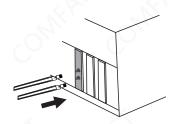

## COMFAST

# **Quick Installation Guide**



#### Wireless Adapter x1



### Fixing Screw x1



## 1 Hardware Installation

1.1 Insert the wireless adapter into the PCI-Ex1 slot (Also compatible with PCI-Ex4, PCI-Ex8, PCI-Ex16 slots) and screw the bezel.



#### 1.3 Antenna installation.



## 2 Driver Installation

2.1 Please go to COMFAST official website to download the driver. This installation method takes win10 system as an example. Open the corresponding driver folder and double-click "Setup.exe" to run the installation program to complete the installation. (Note: If the installation file is a compressed package, it needs to be decompressed to install)

#### **Driver Download:**

Enter "www.szcomfast.com", click "Download Help" in the navigation bar, then search for the product model in the search bar, and "click to download"

### **Maintenance Regulations**

Dear Valued Clients.

Thank you for purchasing **COMFRST** products. To protect your rights and interessts in after-sales service, please read the following maintenance regulations.

# The following does not bel