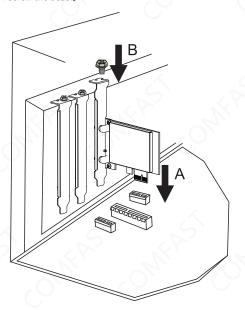

## 1 Hardware Installation

1.1 Insert the wireless adapter into the PCI-Ex1 slot (Also compatible with PCI-Ex4, PCI-Ex8, PCI-Ex16 slots) and screw the bezel.